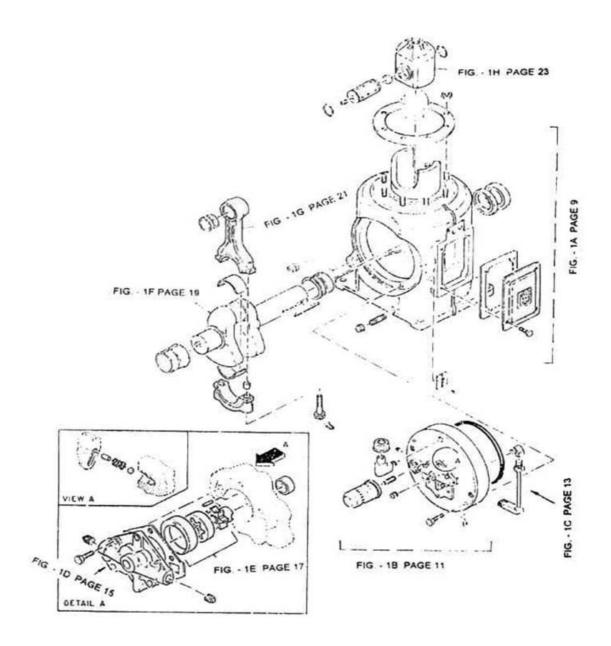

## 2. Assembly Frame & Gear - Model 7 x 5 LUB

| ASSEMBLY DRAWING: FIG-1 |                               |                        |     |      |             |                          |
|-------------------------|-------------------------------|------------------------|-----|------|-------------|--------------------------|
| SR.<br>NO.              | DESCRIPTION                   | SUB<br>ASSEMBLY<br>NO. | QTY | UNIT | LLUS<br>NO. | RECOM.<br>SPARES<br>QTY. |
| 1                       | ASSEMBLY FRAME COMPLETE       | 7031 5403              | 1   | NO.  | 1A          |                          |
| 2                       | ASSEMBLY HOUSING MAIN BEARING | 7031 5395              | 1   | NO.  | 1B          |                          |
| 3                       | ASSEMBLY SUCTION PIPE FOR OIL | 3056 7077              | 1   | NO.  | 1C          |                          |
| 4                       | ASSEMBLY OIL PUMP COVER       | 3116 5376              | 1   | NO.  | 1D          |                          |
| 5                       | ASSEMBLY OIL PUMP             | 7040 2680              | 1   | NO.  | 1E          |                          |
| 6                       | ASSEMBLY CRANK SHAFT          | 3708 7251              | 1   | NO.  | 1F          |                          |
| 7                       | ASSEMBLY ROD CONNECTING       | 3718 9586              | 1   | NO.  | 1G          |                          |
| 8                       | ASSEMBLY CROSS HEAD           | 7032 4306              | 1   | NO.  | 1H          |                          |